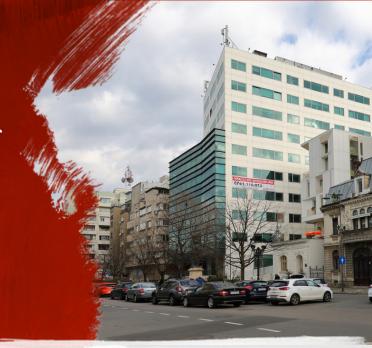

### officefinder.ro

# Office to let

## Maria Rosetti Tower

Bucharest, Sector 2, Street Maria Rosetti, No. 6



#### **Building information**

| Building status      | Existing    |
|----------------------|-------------|
| Year of construction | 2019        |
| Parking ratio        | 1 / 75 sq m |
| Total building area  | 6 500 sq m  |

#### **Commercial terms**

| Office space*      | after login * |
|--------------------|---------------|
| Parking            | after login * |
| Service charge*    | after login * |
| Minimum lease term | after login * |
| Availability       | after login * |

\* Asking terms for m<sup>2</sup>/month

#### Location



#### Available space

1394 og m

Available office space

37 og m

Minimum office space



## office**finder.ro**

#### Standard fit-Out

薬

Air conditioning

4

†÷

Reception

Security

Fibre optics

Switchboard

Generator

Elevators

\_

Raised floor