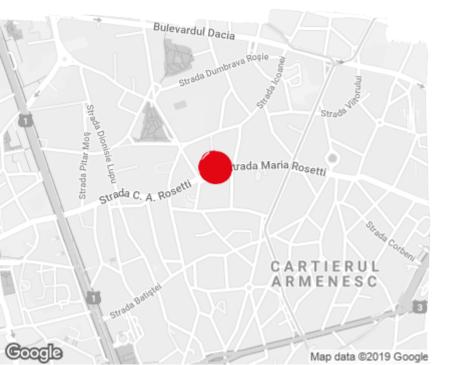

#### Location

#### **Public transport**

Metro: M2

Bus: 61, 66, 69, 70, 85, 90, 91, 92, 336, 601, 116, 122, 137, 268, 301, 783, 784